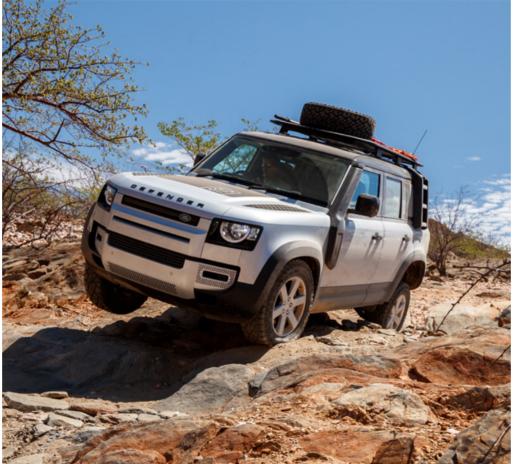

# ADVENTURE TRAVEL MOAB

Nestled in the American Southwest state of Utah lies the city of Moab which is surrounded by thousands of square kilometres of the Canyonlands and Arches National Parks. Both feature distinct red rock landscapes, carved out by over 300 million years of storms, winds, and violent floods, and attract visitors from all over the world.

The 5-day scenic tour in the Moab desert includes highlights such as the Red Cliffs Lodge, famed and formidable Seven-Mile Rim, iconic Uranium Arch and the forboding Poison Spider Trail. Flanked by landscapes formed by the Colorado River, this adventure should provide a more than challenging test for you and your vehicle.