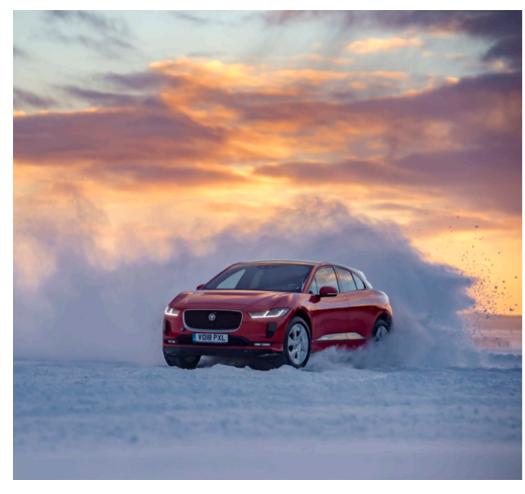

# JAGUAR LAND ROVER ICE ACADEMY

Located at the very edge of the Swedish Arctic Circle, The Jaguar Land Rover Ice Academy in Arjeplog is a surreal and beguiling, sub-zero wilderness. As serene as it is extreme, everywhere you turn presents a vista of epic proportions. The Ice Academy is your chance to experience the exhilarating thrill of driving on frozen tundra from behind the wheel of the latest Jaguar and Land Rover vehicles. Under the guidance of our expert instructors, your driving skills will be taken to a whole new level.

Guests can choose the Ice Drive package, available as either a 3-day weekend experience or a 4-day mid-week experience. This is the perfect introduction to the thrilling art of ice driving. Set against a stunning Arctic backdrop, test your limits over the various ice tracks.

The Ice Drive Advanced package, offered as a 3-day weekend experience or 4-day mid-week experience, aims more at returning guests or those with previous ice driving experience. Push a range of Jaguar and Land Rover vehicles to their limits and beyond, and make the most of one-on-one tuition in SVR performance vehicles.