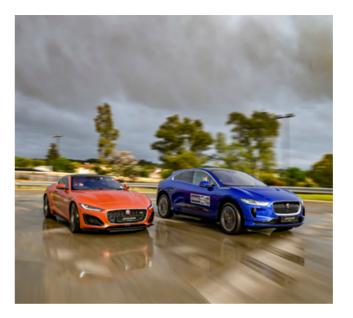

# THE JAGUAR EXPERIENCE

There is no better way to experience the exhilaration of a Jaguar than getting behind the wheel yourself. Take your driving skills to the next level with our Jaguar drive experiences at Jaguar Land Rover **Experience**, either on the Dynamic Steering Circle, Dynamic Platform or out on the open road.

Our Jaguar experiences cover a range of driving disciplines from defensive driving and handling to skid control, slaloms and cornering.

There's something for everyone in our Jaguar Experience catalogue. If you're pressed for time, our Taster Drives are the ideal experiences to whet one's appetite. If you're looking to make a day of it, our half- and full-day experiences will have your pulse racing at every chicane, cone and turn.