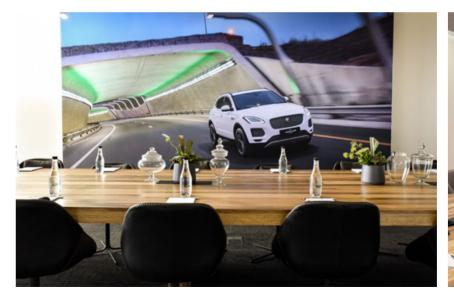

## SIR LOWRY'S PASS BOARDROOM

Sir Lowry's Pass boardroom offers sweeping views of the Land Rover Adventure Park, and features a 3.5m x 2m screen, Christie HD Laser projector and cinema audio. As per our other boardrooms, this room also offers the latest in wireless presentation technology using ClickShare and presentation points.

Depending on your conference needs, the room can be configured into various seating arrangements seating up to 70 guests when used in conjunction with the Outeniqua Pass Lounge.