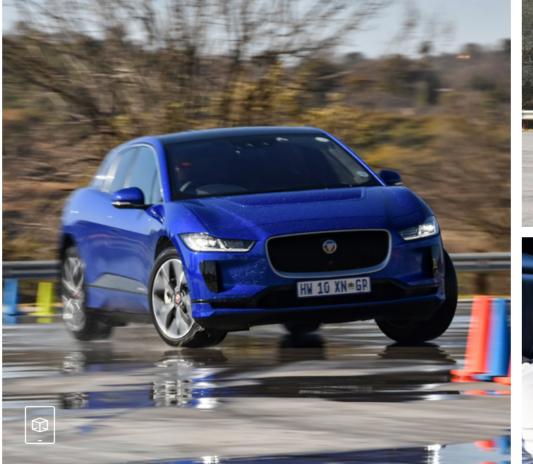

# THE JAGUAR EXPERIENCE

There is no better way to experience the exhilaration of a Jaguar than getting behind the wheel yourself. Take your driving skills to the next level with our Jaguar drive experiences at Jaguar Land Rover **Experience**, either on the Dynamic Steering Circle, Dynamic Platform or out on the open road.

Our Jaguar experiences cover a range of driving disciplines from defensive driving and handling to skid control, slaloms and cornering.

There's something for everyone in our Jaguar Experience catalogue. If you're pressed for time, our Taster Drives are the ideal experiences to whet one's appetite. If you're looking to make a day of it, our half- and full-day experiences will have your pulse racing at every chicane, cone and turn.