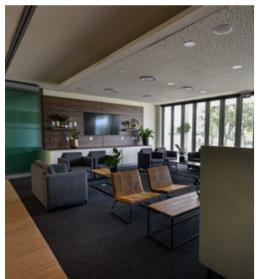

## OUTENIQUA PASS LOUNGE

The Outeniqua Pass lounge features relaxed seating, complete with built-in charging points. The room also offers sweeping views of the Land Rover Adventure Park, and is the perfect setting for welcoming your delegates, break-away sessions and refreshment breaks. The room also features a 60-inch HD 4K screen. For conferences that require additional space for delegates, Outeniqua Pass and Sir Lowry's Pass can be configured into one large room.