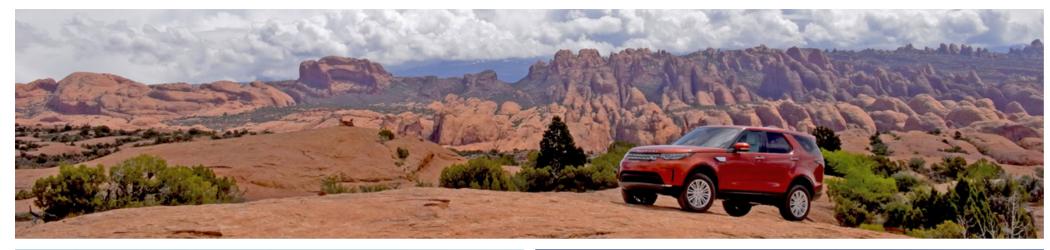

# ADVENTURE TRAVEL MOAB

Nestled in the American Southwest state of Utah lies the city of Moab which is surrounded by thousands of square kilometres of the Canyonlands and Arches National Parks. Both feature distinct red rock landscapes, carved out by over 300 million years of storms, winds, and violent floods, and attract visitors from all over the world.

The 5-day scenic tour in the Moab desert includes highlights such as the Red Cliffs Lodge, famed and formidable Seven-Mile Rim, iconic Uranium Arch and the forboding Poison Spider Trail. Flanked by landscapes formed by the Colorado River, this adventure should provide a more than challenging test for you and your vehicle.