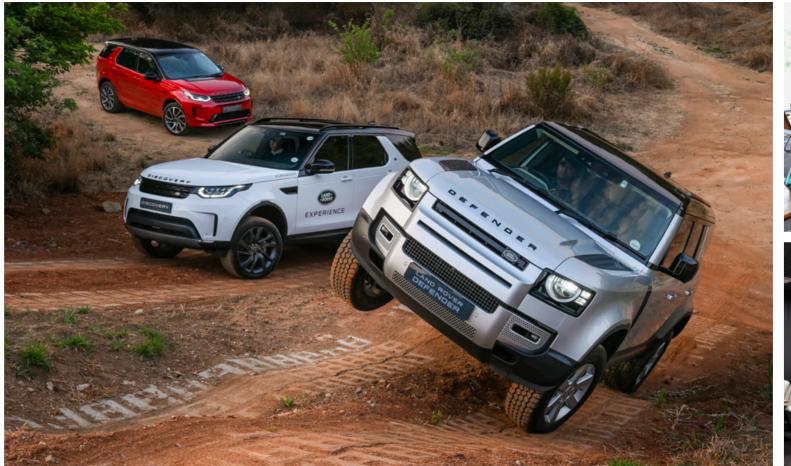

# THE LAND ROVER EXPERIENCE

Find out what our vehicles are truly capable of. With the expert guidance of our Land Rover instructors, you'll tackle a host of surfaces and obstacles, using legendary Land Rover off-road capability and technology along the way. Our range of Land Rover experiences take place either at our Land Rover Adventure Park, the Kingsley Holgate Expedition Trail (our custom-designed 4x4 off-road track), our Dynamic Platform, or out on the open road.

Experiences range from shorter on and off-road Taster Drives to half- and full-day experiences. Depending on the package, you will be exposed to different disciplines including dynamic handling, vehicle recovery and defensive driving.

You won't get closer to nature while you put your driving skills to the test on the off-road tracks before departing to Bela-Bela where, upon arrival at Adventures with Elephants, you'll enjoy an hour-long elephant interaction followed by lunch.