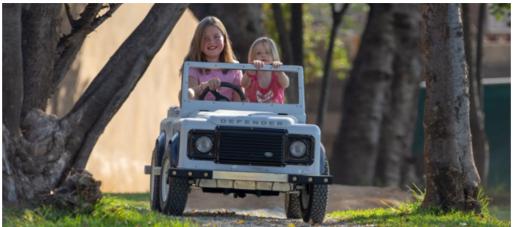

The space features a children's play area and special children's menu. TLC on the Track offers children the perfect distraction while parents enjoy a Jaguar or Land Rover driving experience, complete with their own supervised play area, Little Growlers miniature track and off-road miniature electric Defender track.

# FUN FOR THE WHOLE FAMILY

Jaguar Land Rover **Experience** offers something for the whole family. For our youngest fans, the Little Growlers track features miniature electric F-TYPEs which can either be self-driven by children or remote-controlled by an adult. For older children, miniature electric Defenders can be driven on a custommade off-road adventure track.