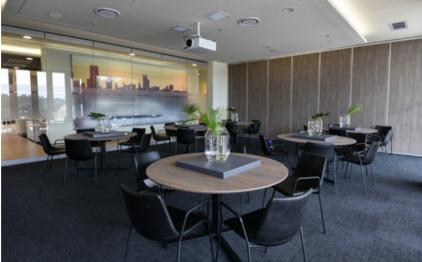

Our three boardrooms cater for groups of between 6 and 70 guests. With a range of seating options, the conference room can be configured to your exact needs. When it comes to catering, TLC on the Track can seat up to 110 guests for breakfast and/or lunch, morning and/or afternoon tea.

Depending on your conference needs, the room can be configured into various seating arrangements seating up to 70 guests when used in conjunction with the Outeniqua Pass Lounge.

## OUTENIQUA PASS LOUNGE

The Outeniqua Pass lounge features relaxed seating, complete with built-in charging points. The room also offers sweeping views of the Land Rover Adventure Park, and is the perfect setting for welcoming your delegates, break-away sessions and refreshment breaks. The room also features a 60-inch HD 4K screen. For conferences that require additional space for delegates, Outeniqua Pass and Sir Lowry's Pass can be configured into one large room.