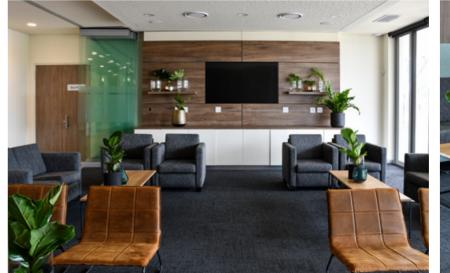

## OUTENIQUA PASS LOUNGE

The Outeniqua Pass lounge features relaxed seating, complete with built-in charging points. The room also offers sweeping views of the Land Rover Adventure Park, and is the perfect setting for welcoming your delegates, break-away sessions and refreshment breaks. The room also features a 60-inch HD 4K screen. For conferences that require additional space for delegates, Outeniqua Pass and Sir Lowry's Pass can be configured into one large room.